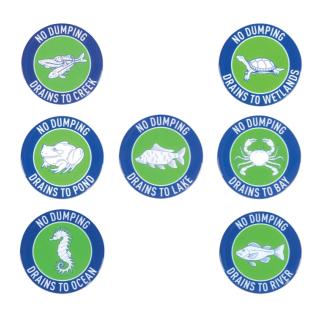

Drain markers available in 7 messages

#### PIG® Storm Drain Marker

SGN8200 Storm Drain Marker,4",10 per package

Place these markers near drains to maintain awareness of drain and drain's discharge location.

- Use these drain markers to draw attention to drains around your facility and identify those drains' outflow locations
- Pick a marker with the unique message and image your facility needs and label up to 10 locations using a single pack
- Fit curbside near drain; not recommended to put directly onto grate
- UV resistant to prevent fading and weatherproof to last longer
- Recommend applying markers using Sikaflex Adhesive (sold separately)

| Item#       | Description        | Dimensions   | Weight  |
|-------------|--------------------|--------------|---------|
| SGN8200-656 | Drains to River    | ext. dia. 4" | .7 lbs. |
| SGN8200-657 | Drains to Lake     | ext. dia. 4" | .7 lbs. |
| SGN8200-658 | Drains to Pond     | ext. dia. 4" | .7 lbs. |
| SGN8200-671 | Drains to Bay      | ext. dia. 4" | .7 lbs. |
| SGN8200-870 | Drains to Ocean    | ext. dia. 4" | .7 lbs. |
| SGN8200-889 | Drains to Creek    | ext. dia. 4" | .7 lbs. |
| SGN8200-895 | Drains to Wetlands | ext. dia. 4" | .7 lbs. |